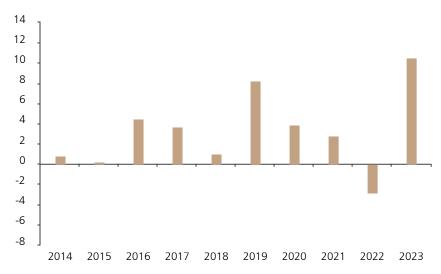

## **Past Performance**

This chart shows the fund's performance as the percentage loss or gain per year over the last 10 years.

The chart shows how much the Fund increased or decreased in value as a percentage in each year, net of charges (excluding entry charge), and net of tax.

## Performance in the past is not a reliable indicator of future results.

The chart shows the class's investment returns calculated as percentage year-end over year-end change of the class net asset value. In general any past performance takes account of all ongoing charges, but not the entry charge.

The Sub-Fund was launched in 2011. The Class was launched in 2012.

|      | 2014 | 2015 | 2016 | 2017 | 2018 | 2019 | 2020 | 2021 | 2022 | 2023 |
|------|------|------|------|------|------|------|------|------|------|------|
| Fund | 0.8  | 0.1  | 4.4  | 3.7  | 1.0  | 8.3  | 3.9  | 2.8  | -2.9 | 10.5 |