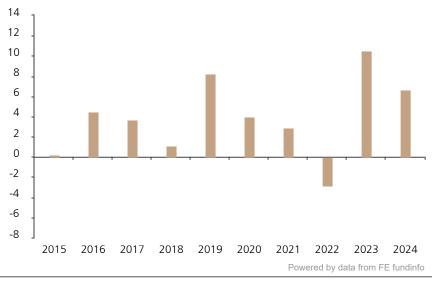

## **Past Performance**

This chart shows the fund's performance as the percentage loss or gain per year over the last 10 years.

2015 2016 2017 2018 2019 2020 2021 2022 2023 2024 Fund 0.1 4.5 3.7 1.1 8.3 4.0 2.9 -2.8 10.6 6.7

The chart shows how much the Fund increased or decreased in value as a percentage in each year, net of charges (excluding entry charge), and net of tax.

## Performance in the past is not a reliable indicator of future results.

The chart shows the class's investment returns calculated as percentage year-end over year-end change of the class net asset value. In general any past performance takes account of all ongoing charges, but not the entry charge.