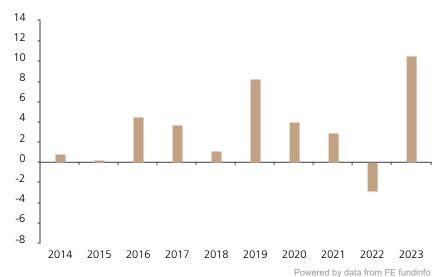

## **Past Performance**

This chart shows the fund's performance as the percentage loss or gain per year over the last 10 years.

percentage in each year, net of charges (excluding entry charge), and net of tax.

The chart shows how much the Fund increased or decreased in value as a

## Performance in the past is not a reliable indicator of future results.

The chart shows the class's investment returns calculated as percentage year-end over year-end change of the class net asset value. In general any past performance takes account of all ongoing charges, but not the entry charge.

The Sub-Fund was launched in 2011. The Class was launched in 2012.

|      | 2014 | 2015 | 2016 | 2017 | 2018 | 2019 | 2020 | 2021 | 2022 | 2023 |
|------|------|------|------|------|------|------|------|------|------|------|
| Fund | 0.8  | 0.1  | 4.5  | 3.7  | 1.1  | 8.3  | 4.0  | 2.9  | -2.8 | 10.6 |