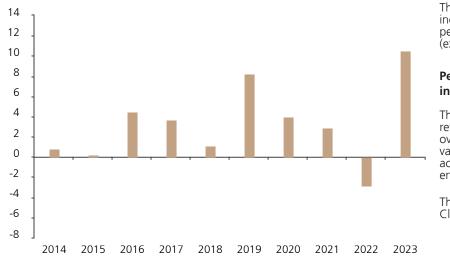

## **Past Performance**

This chart shows the fund's performance as the percentage loss or gain per year over the last 10 years.

The chart shows how much the Fund increased or decreased in value as a percentage in each year, net of charges (excluding entry charge), and net of tax.

## Performance in the past is not a reliable indicator of future results.

The chart shows the class's investment returns calculated as percentage year-end over year-end change of the class net asset value. In general any past performance takes account of all ongoing charges, but not the entry charge.

The Sub-Fund was launched in 2011. The Class was launched in 2012.

|      | 2014 | 2015 | 2016 | 2017 | 2018 | 2019 | 2020 | 2021 | 2022 | 2023 |
|------|------|------|------|------|------|------|------|------|------|------|
| Fund | 0.8  | 0.1  | 4.5  | 3.7  | 1.1  | 8.3  | 4.0  | 2.9  | -2.8 | 10.6 |