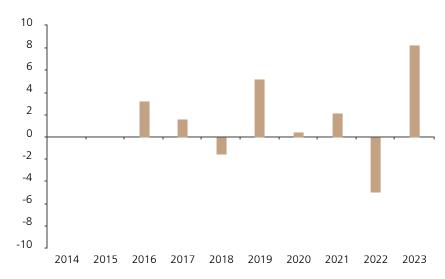

## **Past Performance**

This chart shows the fund's performance as the percentage loss or gain per year over the last 8 years.

The chart shows how much the Fund increased or decreased in value as a percentage in each year, net of charges (excluding entry charge), and net of tax.

## Performance in the past is not a reliable indicator of future results.

The chart shows the class's investment returns calculated as percentage year-end over year-end change of the class net asset value. In general any past performance takes account of all ongoing charges, but not the entry charge.

The unit class launched on 30.03.2011.

Historical performance was calculated in EUR.

|      | 2014 | 2015 | 2016 | 2017 | 2018 | 2019 | 2020 | 2021 | 2022 | 2023 |
|------|------|------|------|------|------|------|------|------|------|------|
| Fund |      |      | 3.2  | 1.6  | -1.5 | 5.2  | 0.4  | 2.1  | -4.9 | 8.3  |