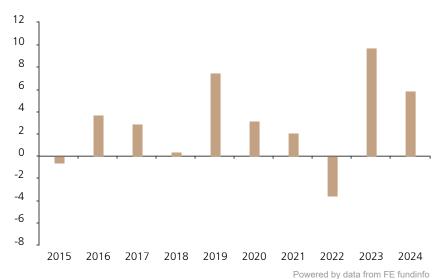

## **Past Performance**

This chart shows the fund's performance as the percentage loss or gain per year over the last 10 years.

The chart shows how much the Fund increased or decreased in value as a percentage in each year, net of charges (excluding entry charge), and net of tax.

## Performance in the past is not a reliable indicator of future results.

The chart shows the class's investment returns calculated as percentage year-end over year-end change of the class net asset value. In general any past performance takes account of all ongoing charges, but not the entry charge.

The unit class launched on 18.02.2011.

|      | 2015 | 2016 | 2017 | 2018 | 2019 | 2020 | 2021 | 2022 | 2023 | 2024 |
|------|------|------|------|------|------|------|------|------|------|------|
| Fund | -0.6 | 3.7  | 2.9  | 0.3  | 7.5  | 3.2  | 2.1  | -3.6 | 9.8  | 5.9  |