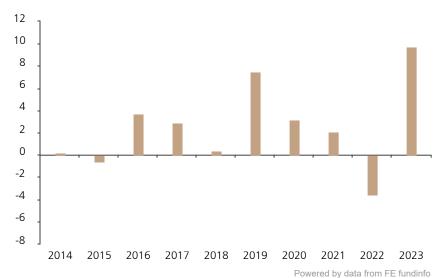

## **Past Performance**

This chart shows the fund's performance as the percentage loss or gain per year over the last 10 years.

The chart shows how much the Fund increased or decreased in value as a percentage in each year, net of charges (excluding entry charge), and net of tax.

## Performance in the past is not a reliable indicator of future results.

The chart shows the class's investment returns calculated as percentage year-end over year-end change of the class net asset value. In general any past performance takes account of all ongoing charges, but not the entry charge.

The unit class launched on 18.02.2011.

|      | 2014 | 2015 | 2016 | 2017 | 2018 | 2019 | 2020 | 2021 | 2022 | 2023 |
|------|------|------|------|------|------|------|------|------|------|------|
| Fund | 0.1  | -0.6 | 3.7  | 2.9  | 0.3  | 7.5  | 3.2  | 2.1  | -3.6 | 9.8  |