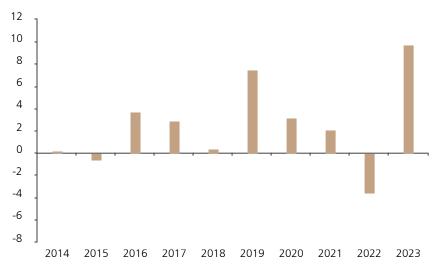

## **Past Performance**

This chart shows the fund's performance as the percentage loss or gain per year over the last 10 years.

The chart shows how much the Fund increased or decreased in value as a percentage in each year, net of charges (excluding entry charge), and net of tax.

## Performance in the past is not a reliable indicator of future results.

The chart shows the class's investment returns calculated as percentage year-end over year-end change of the class net asset value. In general any past performance takes account of all ongoing charges, but not the entry charge.

The unit class launched on 18.02.2011.

|      | 2014 | 2015 | 2016 | 2017 | 2018 | 2019 | 2020 | 2021 | 2022 | 2023 |
|------|------|------|------|------|------|------|------|------|------|------|
| Fund | 0.1  | -0.6 | 3.7  | 2.9  | 0.3  | 7.5  | 3.2  | 2.1  | -3.6 | 9.8  |