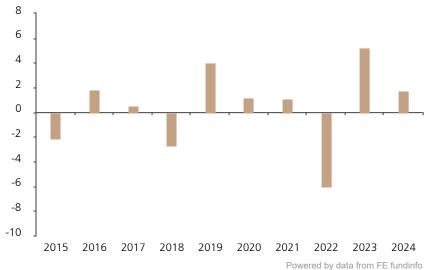

## **Past Performance**

This chart shows the fund's performance as the percentage loss or gain per year over the last 10 years.

|      | 2015 | 2016 | 2017 | 2018 | 2019 | 2020 | 2021 | 2022 | 2023 | 2024 |
|------|------|------|------|------|------|------|------|------|------|------|
| Fund | -2.1 | 1.9  | 0.5  | -2.7 | 4.0  | 1.2  | 1.1  | -6.0 | 5.2  | 1.8  |

The chart shows how much the Fund increased or decreased in value as a percentage in each year, net of charges (excluding entry charge), and net of tax.

## Performance in the past is not a reliable indicator of future results.

The chart shows the class's investment returns calculated as percentage year-end over year-end change of the class net asset value. In general any past performance takes account of all ongoing charges, but not the entry charge.

The unit class launched on 18.02.2011.

Historical performance was calculated in CHF.