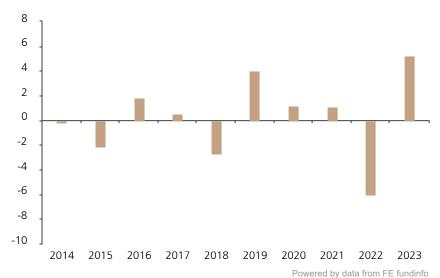

## **Past Performance**

This chart shows the fund's performance as the percentage loss or gain per year over the last 10 years.

The chart shows how much the Fund increased or decreased in value as a percentage in each year, net of charges (excluding entry charge), and net of tax.

## Performance in the past is not a reliable indicator of future results.

The chart shows the class's investment returns calculated as percentage year-end over year-end change of the class net asset value. In general any past performance takes account of all ongoing charges, but not the entry charge.

The unit class launched on 18.02.2011.

Historical performance was calculated in CHF.

|      | 2014 | 2015 | 2016 | 2017 | 2018 | 2019 | 2020 | 2021 | 2022 | 2023 |
|------|------|------|------|------|------|------|------|------|------|------|
| Fund | -0.1 | -2.1 | 1.9  | 0.5  | -2.7 | 4.0  | 1.2  | 1.1  | -6.0 | 5.2  |