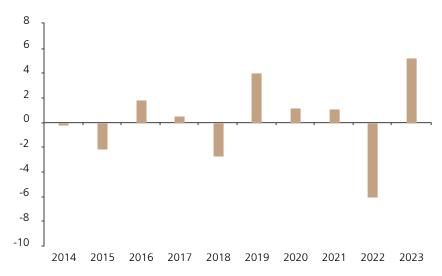

## **Past Performance**

This chart shows the fund's performance as the percentage loss or gain per year over the last 10 years.

The chart shows how much the Fund increased or decreased in value as a percentage in each year, net of charges (excluding entry charge), and net of tax.

## Performance in the past is not a reliable indicator of future results.

The chart shows the class's investment returns calculated as percentage year-end over year-end change of the class net asset value. In general any past performance takes account of all ongoing charges, but not the entry charge.

The unit class launched on 18.02.2011.

Historical performance was calculated in CHF.

|      | 2014 | 2015 | 2016 | 2017 | 2018 | 2019 | 2020 | 2021 | 2022 | 2023 |
|------|------|------|------|------|------|------|------|------|------|------|
| Fund | -0.1 | -2.1 | 1.9  | 0.5  | -2.7 | 4.0  | 1.2  | 1.1  | -6.0 | 5.2  |