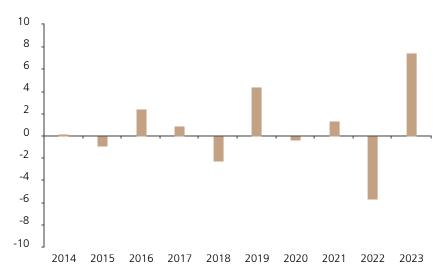

## **Past Performance**

This chart shows the fund's performance as the percentage loss or gain per year over the last 10 years.

The chart shows how much the Fund increased or decreased in value as a percentage in each year, net of charges (excluding entry charge), and net of tax.

## Performance in the past is not a reliable indicator of future results.

The chart shows the class's investment returns calculated as percentage year-end over year-end change of the class net asset value. In general any past performance takes account of all ongoing charges, but not the entry charge.

The unit class launched on 18.02.2011.

Historical performance was calculated in EUR.

|      | 2014 | 2015 | 2016 | 2017 | 2018 | 2019 | 2020 | 2021 | 2022 | 2023 |
|------|------|------|------|------|------|------|------|------|------|------|
| Fund | 0.1  | -0.9 | 2.4  | 0.9  | -2.2 | 4.4  | -0.4 | 1.3  | -5.7 | 7.4  |