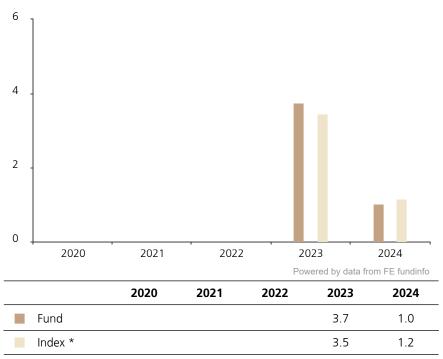

## **Past Performance**

This chart shows the fund's performance as the percentage loss or gain per year over the last 2 years against its benchmark.

The chart shows how much the Fund increased or decreased in value as a percentage in each year, net of charges (excluding entry charge), and net of tax.

## Performance in the past is not a reliable indicator of future results.

The chart shows the class's investment returns calculated as percentage year-end over year-end change of the class net asset value. In general any past performance takes account of all ongoing charges, but not the entry charge.

The Sub-Fund was launched in 2009. The Class was launched in 2022.

Historical performance was calculated in EUR.

\* Index - Bloomberg Global inflation linked 1-10 years (hedged USD) Index