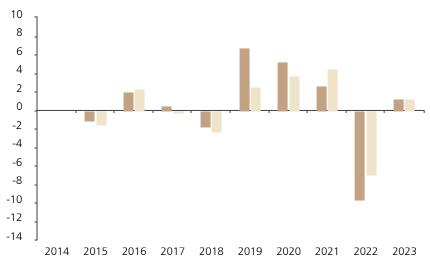

## **Past Performance**

This chart shows the fund's performance as the percentage loss or gain per year over the last 9 years against its benchmark.

The chart shows how much the Fund increased or decreased in value as a percentage in each year, net of charges (excluding entry charge), and net of tax.

## Performance in the past is not a reliable indicator of future results.

The chart shows the class's investment returns calculated as percentage year-end over year-end change of the class net asset value. In general any past performance takes account of all ongoing charges, but not the entry charge.

The Sub-Fund was launched in 2009. The Class was launched in 2014.

Historical performance was calculated in CHF.

\* Index - Bloomberg Global inflation linked 1-10 years (hedged USD) Index

|         | 2014 | 2015 | 2016 | 2017 | 2018 | 2019 | 2020 | 2021 | 2022 | 2023 |
|---------|------|------|------|------|------|------|------|------|------|------|
| Fund    |      | -1.1 | 2.0  | 0.5  | -1.8 | 6.7  | 5.2  | 2.6  | -9.7 | 1.3  |
| Index * |      | -1.6 | 2.3  | -0.1 | -2.3 | 2.6  | 3.8  | 4.5  | -7.0 | 1.3  |