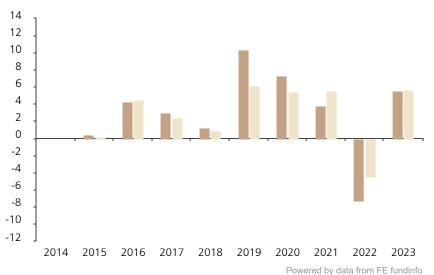

## **Past Performance**

This chart shows the fund's performance as the percentage loss or gain per year over the last 9 years against its benchmark.

The chart shows how much the Fund increased or decreased in value as a percentage in each year, net of charges (excluding entry charge), and net of tax.

## Performance in the past is not a reliable indicator of future results.

The chart shows the class's investment returns calculated as percentage year-end over year-end change of the class net asset value. In general any past performance takes account of all ongoing charges, but not the entry charge.

The Sub-Fund was launched in 2009. The Class was launched in 2014.

\* Index - Bloomberg Global inflation linked 1-10 years (hedged USD) Index

|         | 2014 | 2015 | 2016 | 2017 | 2018 | 2019 | 2020 | 2021 | 2022 | 2023 |
|---------|------|------|------|------|------|------|------|------|------|------|
| Fund    |      | 0.4  | 4.2  | 3.0  | 1.3  | 10.3 | 7.3  | 3.8  | -7.3 | 5.5  |
| Index * |      | 0.0  | 4.5  | 2.4  | 0.8  | 6.1  | 5.5  | 5.6  | -4.5 | 5.7  |