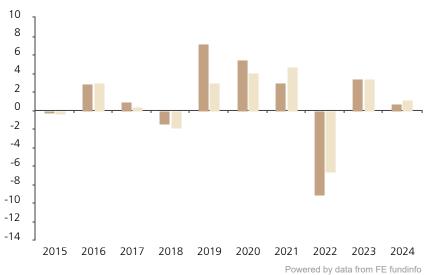

## **Past Performance**

This chart shows the fund's performance as the percentage loss or gain per year over the last 10 years against its benchmark.

2015 2016 2017 2018 2019 2020 2021 2022 2023 2024 7.2 0.7 Fund -0.1 2.9 0.9 -1.5 5.4 3.0 -9.2 3.4 Index \* -0.4 0.4 -1.9 3.0 4.7 3.0 4.1 -6.6 3.5 1.2

The chart shows how much the Fund increased or decreased in value as a percentage in each year, net of charges (excluding entry charge), and net of tax.

The Sub-Fund was launched in 2009. The Class was launched in 2014.

Historical performance was calculated in EUR.

\* Index - Bloomberg Global inflation linked 1-10 years (hedged USD) Index