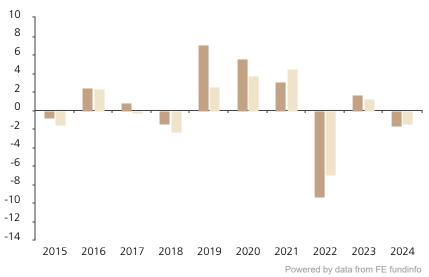

## **Past Performance**

This chart shows the fund's performance as the percentage loss or gain per year over the last 10 years against its benchmark.

The chart shows how much the Fund increased or decreased in value as a percentage in each year, net of charges (excluding entry charge), and net of tax.

## Performance in the past is not a reliable indicator of future results.

The chart shows the class's investment returns calculated as percentage year-end over year-end change of the class net asset value. In general any past performance takes account of all ongoing charges, but not the entry charge.

The Sub-Fund was launched in 2009. The Class was launched in 2013.

Historical performance was calculated in CHF.

\* Index - Bloomberg Global inflation linked \_ 1-10 years (hedged USD) Index

|         | 2015 | 2016 | 2017 | 2018 | 2019 | 2020 | 2021 | 2022 | 2023 | 2024 |
|---------|------|------|------|------|------|------|------|------|------|------|
| Fund    | -0.8 | 2.4  | 0.8  | -1.5 | 7.1  | 5.6  | 3.0  | -9.3 | 1.7  | -1.7 |
| Index * | -1.6 | 2.3  | -0.1 | -2.3 | 2.6  | 3.8  | 4.5  | -7.0 | 1.3  | -1.5 |