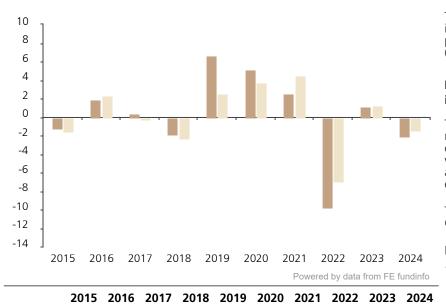

## **Past Performance**

Fund

Index \*

-1.2

-1.6

1.9

2.3

0.4

-0.1

-1.9

-2.3

6.6

2.6

5.1

3.8

2.5

4.5

-9.8

-7.0

1.2

1.3

-2.1

-1.5

This chart shows the fund's performance as the percentage loss or gain per year over the last 10 years against its benchmark.

The chart shows how much the Fund increased or decreased in value as a percentage in each year, net of charges (excluding entry charge), and net of tax.

## Performance in the past is not a reliable indicator of future results.

The chart shows the class's investment returns calculated as percentage year-end over year-end change of the class net asset value. In general any past performance takes account of all ongoing charges, but not the entry charge.

The Sub-Fund was launched in 2009. The Class was launched in 2012.

Historical performance was calculated in CHF.

\* Index - Bloomberg Global inflation linked 1-10 years (hedged USD) Index