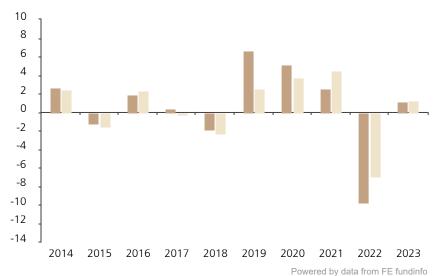

## **Past Performance**

This chart shows the fund's performance as the percentage loss or gain per year over the last 10 years against its benchmark.

2014 2015 2016 2017 2018 2019 2020 2021 2022 2023 Fund 2.7 -1.2 1.9 0.4 -1.9 6.6 5.1 2.5 -9.8 1.2 -2.3 3.8 4.5 -7.0 Index \* 2.5 -1.6 2.3 -0.12.6 1.3

The chart shows how much the Fund increased or decreased in value as a percentage in each year, net of charges (excluding entry charge), and net of tax.

The Sub-Fund was launched in 2009. The Class was launched in 2012.

Historical performance was calculated in CHF.

\* Index - Bloomberg Global inflation linked 1-10 years (hedged USD) Index