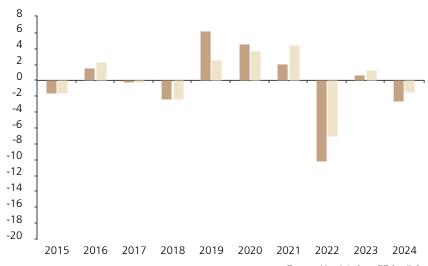

## **Past Performance**

This chart shows the fund's performance as the percentage loss or gain per year over the last 10 years against its benchmark.

Powered by data from FE fundinfo

|         | 2015 | 2016 | 2017 | 2018 | 2019 | 2020 | 2021 | 2022  | 2023 | 2024 |
|---------|------|------|------|------|------|------|------|-------|------|------|
| Fund    | -1.6 | 1.5  | 0.0  | -2.3 | 6.2  | 4.7  | 2.1  | -10.2 | 0.7  | -2.6 |
| Index * | -1.6 | 2.3  | -0.1 | -2.3 | 2.6  | 3.8  | 4.5  | -7.0  | 1.3  | -1.5 |

The chart shows how much the Fund increased or decreased in value as a percentage in each year, net of charges (excluding entry charge), and net of tax.

## Performance in the past is not a reliable indicator of future results.

The chart shows the class's investment returns calculated as percentage year-end over year-end change of the class net asset value. In general any past performance takes account of all ongoing charges, but not the entry charge.

The unit class launched on 19.10.2009.

Historical performance was calculated in CHF.

\* Index - Bloomberg Global inflation linked 1-10 years (hedged USD) Index