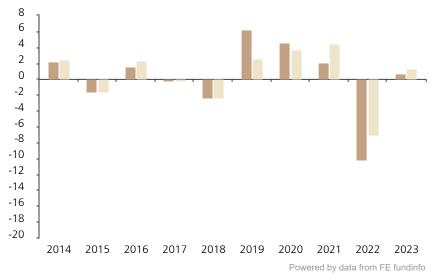

## **Past Performance**

This chart shows the fund's performance as the percentage loss or gain per year over the last 10 years against its benchmark.

The chart shows how much the Fund increased or decreased in value as a percentage in each year, net of charges (excluding entry charge), and net of tax.

## Performance in the past is not a reliable indicator of future results.

The chart shows the class's investment returns calculated as percentage year-end over year-end change of the class net asset value. In general any past performance takes account of all ongoing charges, but not the entry charge.

The unit class launched on 19.10.2009.

Historical performance was calculated in CHF.

\* Index - Bloomberg Global inflation linked \_ 1-10 years (hedged USD) Index

|         | 2014 | 2015 | 2016 | 2017 | 2018 | 2019 | 2020 | 2021 | 2022  | 2023 |
|---------|------|------|------|------|------|------|------|------|-------|------|
| Fund    | 2.2  | -1.6 | 1.5  | 0.0  | -2.3 | 6.2  | 4.7  | 2.1  | -10.2 | 0.7  |
| Index * | 2.5  | -1.6 | 2.3  | -0.1 | -2.3 | 2.6  | 3.8  | 4.5  | -7.0  | 1.3  |