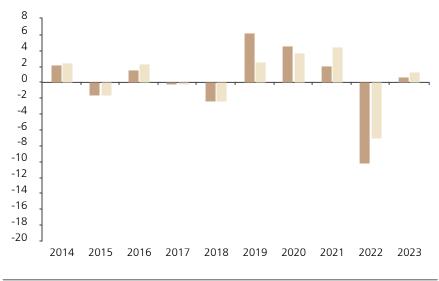

## **Past Performance**

This chart shows the fund's performance as the percentage loss or gain per year over the last 10 years against its benchmark.

|         | 2014 | 2015 | 2016 | 2017 | 2018 | 2019 | 2020 | 2021 | 2022  | 2023 |
|---------|------|------|------|------|------|------|------|------|-------|------|
| Fund    | 2.2  | -1.6 | 1.5  | 0.0  | -2.3 | 6.2  | 4.7  | 2.1  | -10.2 | 0.7  |
| Index * | 2.5  | -1.6 | 2.3  | -0.1 | -2.3 | 2.6  | 3.8  | 4.5  | -7.0  | 1.3  |

The chart shows how much the Fund increased or decreased in value as a percentage in each year, net of charges (excluding entry charge), and net of tax.

## Performance in the past is not a reliable indicator of future results.

The chart shows the class's investment returns calculated as percentage year-end over year-end change of the class net asset value. In general any past performance takes account of all ongoing charges, but not the entry charge.

The unit class launched on 19.10.2009.

Historical performance was calculated in CHF.

\* Index - Bloomberg Global inflation linked 1-10 years (hedged USD) Index