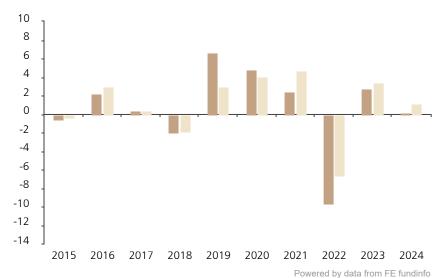

## **Past Performance**

This chart shows the fund's performance as the percentage loss or gain per year over the last 10 years against its benchmark.

2015 2016 2017 2018 2019 2020 2021 2022 2023 2024 Fund -0.6 2.2 0.4 -2.0 6.7 4.9 2.4 -9.7 2.8 0.1 Index \* -0.4 -1.9 3.0 4.7 3.0 0.4 4.1 -6.6 3.5 1.2

The chart shows how much the Fund increased or decreased in value as a percentage in each year, net of charges (excluding entry charge), and net of tax.

## Performance in the past is not a reliable indicator of future results.

The chart shows the class's investment returns calculated as percentage year-end over year-end change of the class net asset value. In general any past performance takes account of all ongoing charges, but not the entry charge.

The unit class launched on 19.10.2009.

Historical performance was calculated in EUR.

\* Index - Bloomberg Global inflation linked 1-10 years (hedged USD) Index