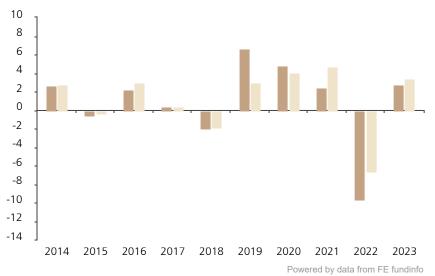

## **Past Performance**

This chart shows the fund's performance as the percentage loss or gain per year over the last 10 years against its benchmark.

2014 2015 2016 2017 2018 2019 2020 2021 2022 2023 Fund 2.6 -0.6 2.2 0.4 -2.0 6.7 4.9 2.4 -9.7 2.8 2.7 -0.4 3.0 -1.9 Index \* 0.4 3.0 4.1 4.7 -6.6 3.5

The unit class launched on 19.10.2009.

Historical performance was calculated in EUR.

\* Index - Bloomberg Global inflation linked 1-10 years (hedged USD) Index