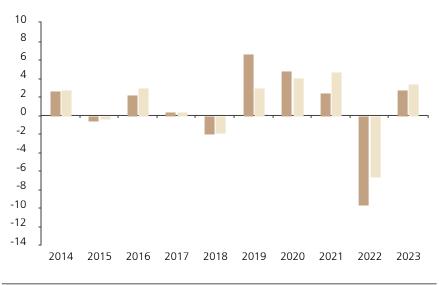

## **Past Performance**

This chart shows the fund's performance as the percentage loss or gain per year over the last 10 years against its benchmark.

|         | 2014 | 2015 | 2016 | 2017 | 2018 | 2019 | 2020 | 2021 | 2022 | 2023 |
|---------|------|------|------|------|------|------|------|------|------|------|
| Fund    | 2.6  | -0.6 | 2.2  | 0.4  | -2.0 | 6.7  | 4.9  | 2.4  | -9.7 | 2.8  |
| Index * | 2.7  | -0.4 | 3.0  | 0.4  | -1.9 | 3.0  | 4.1  | 4.7  | -6.6 | 3.5  |

The chart shows how much the Fund increased or decreased in value as a percentage in each year, net of charges (excluding entry charge), and net of tax.

## Performance in the past is not a reliable indicator of future results.

The chart shows the class's investment returns calculated as percentage year-end over year-end change of the class net asset value. In general any past performance takes account of all ongoing charges, but not the entry charge.

The unit class launched on 19.10.2009.

Historical performance was calculated in EUR.

\* Index - Bloomberg Global inflation linked 1-10 years (hedged USD) Index