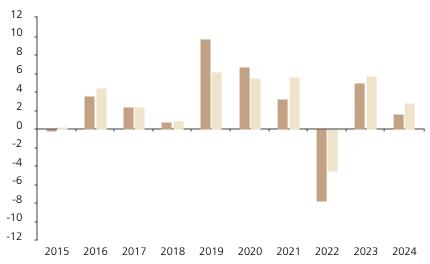

## **Past Performance**

This chart shows the fund's performance as the percentage loss or gain per year over the last 10 years against its benchmark.

Powered by data from FE fundinfo

|         | 2015 | 2016 | 2017 | 2018 | 2019 | 2020 | 2021 | 2022 | 2023 | 2024 |
|---------|------|------|------|------|------|------|------|------|------|------|
| Fund    | -0.1 | 3.6  | 2.4  | 0.8  | 9.8  | 6.7  | 3.2  | -7.8 | 5.0  | 1.7  |
| Index * | 0.0  | 4.5  | 2.4  | 0.8  | 6.1  | 5.5  | 5.6  | -4.5 | 5.7  | 2.9  |

The chart shows how much the Fund increased or decreased in value as a percentage in each year, net of charges (excluding entry charge), and net of tax.

The unit class launched on 19.10.2009.

\* Index - Bloomberg Global inflation linked 1-10 years (hedged USD) Index