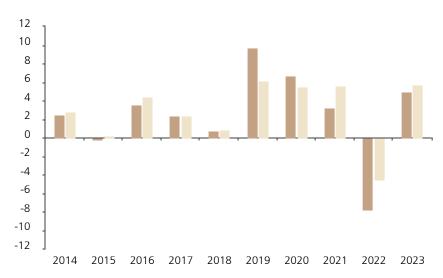

## **Past Performance**

This chart shows the fund's performance as the percentage loss or gain per year over the last 10 years against its benchmark.

The chart shows how much the Fund increased or decreased in value as a percentage in each year, net of charges (excluding entry charge), and net of tax.

## Performance in the past is not a reliable indicator of future results.

The chart shows the class's investment returns calculated as percentage year-end over year-end change of the class net asset value. In general any past performance takes account of all ongoing charges, but not the entry charge.

The unit class launched on 19.10.2009.

\* Index - Bloomberg Global inflation linked 1-10 years (hedged USD) Index

|         | 2014 | 2015 | 2016 | 2017 | 2018 | 2019 | 2020 | 2021 | 2022 | 2023 |
|---------|------|------|------|------|------|------|------|------|------|------|
| Fund    | 2.5  | -0.1 | 3.6  | 2.4  | 0.8  | 9.8  | 6.7  | 3.2  | -7.8 | 5.0  |
| Index * | 2.8  | 0.0  | 4.5  | 2.4  | 0.8  | 6.1  | 5.5  | 5.6  | -4.5 | 5.7  |