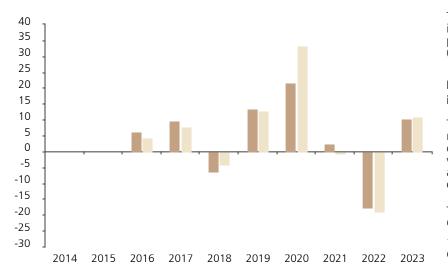

## **Past Performance**

This chart shows the fund's performance as the percentage loss or gain per year over the last 8 years against its benchmark.

The chart shows how much the Fund increased or decreased in value as a percentage in each year, net of charges (excluding entry charge), and net of tax.

## Performance in the past is not a reliable indicator of future results.

The chart shows the class's investment returns calculated as percentage year-end over year-end change of the class net asset value. In general any past performance takes account of all ongoing charges, but not the entry charge.

The Sub-Fund was launched in 2004. The Class was launched in 2015.

\* Index - Refinitiv Global Convertible Index -Global Vanilla Hedged EUR

|         | 2014 | 2015 | 2016 | 2017 | 2018 | 2019 | 2020 | 2021 | 2022  | 2023 |
|---------|------|------|------|------|------|------|------|------|-------|------|
| Fund    |      |      | 6.3  | 9.6  | -6.4 | 13.6 | 21.8 | 2.5  | -17.7 | 10.3 |
| Index * |      |      | 4.5  | 8.0  | -4.1 | 13.0 | 33.4 | -0.4 | -19.1 | 10.9 |