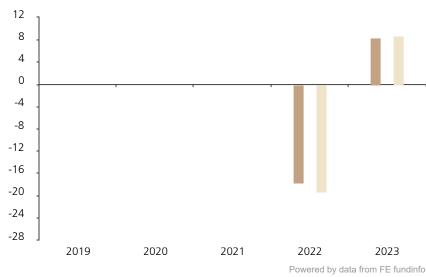

## **Past Performance**

This chart shows the fund's performance as the percentage loss or gain per year over the last 2 years against its benchmark.

 2019
 2020
 2021
 2022
 2023

 Fund
 -17.8
 8.5

 Index \*
 -19.4
 8.8

The chart shows how much the Fund increased or decreased in value as a percentage in each year, net of charges (excluding entry charge), and net of tax.

## Performance in the past is not a reliable indicator of future results.

The chart shows the class's investment returns calculated as percentage year-end over year-end change of the class net asset value. In general any past performance takes account of all ongoing charges, but not the entry charge.

The Sub-Fund was launched in 2004. The Class was launched in 2021.

Historical performance was calculated in CHF.

\* Index - Refinitiv Global Convertible Index - Global Vanilla Hedged EUR