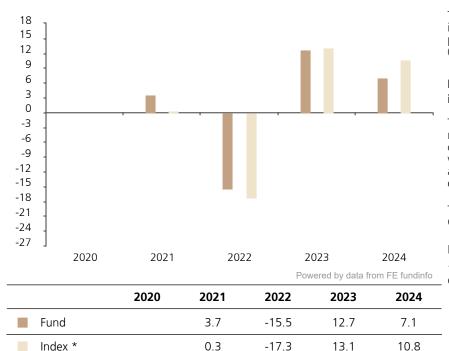

## **Past Performance**

This chart shows the fund's performance as the percentage loss or gain per year over the last 4 years against its benchmark.

The chart shows how much the Fund increased or decreased in value as a percentage in each year, net of charges (excluding entry charge), and net of tax.

## Performance in the past is not a reliable indicator of future results.

The chart shows the class's investment returns calculated as percentage year-end over year-end change of the class net asset value. In general any past performance takes account of all ongoing charges, but not the entry charge.

The Sub-Fund was launched in 2004. The Class was launched in 2020.

Historical performance was calculated in USD.

\* Index - Refinitiv Global Convertible Index - Global Vanilla Hedged EUR