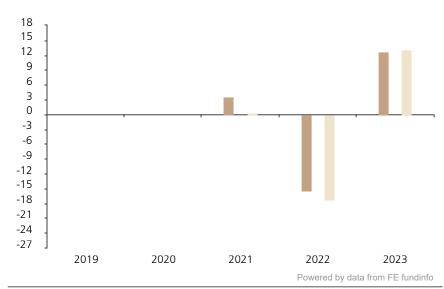

## **Past Performance**

This chart shows the fund's performance as the percentage loss or gain per year over the last 3 years against its benchmark.

 2019
 2020
 2021
 2022
 2023

 Fund
 3.7
 -15.5
 12.7

 Index \*
 0.3
 -17.3
 13.1

The Sub-Fund was launched in 2004. The Class was launched in 2020.

Historical performance was calculated in USD.

\* Index - Refinitiv Global Convertible Index - Global Vanilla Hedged EUR