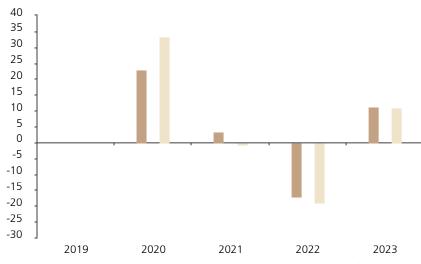

## **Past Performance**

This chart shows the fund's performance as the percentage loss or gain per year over the last 4 years against its benchmark.

Powered by data from FE fundinfo

|         | 2019 | 2020 | 2021 | 2022  | 2023 |
|---------|------|------|------|-------|------|
| Fund    |      | 22.9 | 3.4  | -17.0 | 11.3 |
| Index * |      | 33.4 | -0.4 | -19.1 | 10.9 |

The chart shows how much the Fund increased or decreased in value as a percentage in each year, net of charges (excluding entry charge), and net of tax.

The Sub-Fund was launched in 2004. The Class was launched in 2019.

\* Index - Refinitiv Global Convertible Index - Global Vanilla Hedged EUR