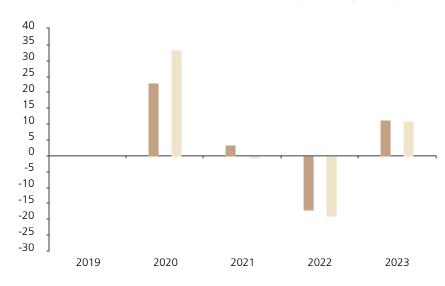

## **Past Performance**

This chart shows the fund's performance as the percentage loss or gain per year over the last 4 years against its benchmark.

The chart shows how much the Fund increased or decreased in value as a percentage in each year, net of charges (excluding entry charge), and net of tax.

## Performance in the past is not a reliable indicator of future results.

The chart shows the class's investment returns calculated as percentage year-end over year-end change of the class net asset value. In general any past performance takes account of all ongoing charges, but not the entry charge.

The Sub-Fund was launched in 2004. The Class was launched in 2019.

\* Index - Refinitiv Global Convertible Index - Global Vanilla Hedged EUR

|         | 2019 | 2020 | 2021 | 2022  | 2023 |
|---------|------|------|------|-------|------|
| Fund    |      | 22.9 | 3.4  | -17.0 | 11.3 |
| Index * |      | 33.4 | -0.4 | -19.1 | 10.9 |