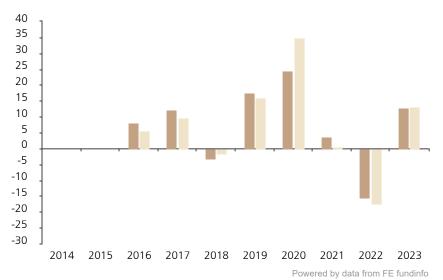

## **Past Performance**

This chart shows the fund's performance as the percentage loss or gain per year over the last 8 years against its benchmark.

The chart shows how much the Fund increased or decreased in value as a percentage in each year, net of charges (excluding entry charge), and net of tax.

## Performance in the past is not a reliable indicator of future results.

The chart shows the class's investment returns calculated as percentage year-end over year-end change of the class net asset value. In general any past performance takes account of all ongoing charges, but not the entry charge.

The Sub-Fund was launched in 2004. The Class was launched in 2015.

Historical performance was calculated in USD.

\* Index - Refinitiv Global Convertible Index -Global Vanilla Hedged EUR

|         | 2014 | 2015 | 2016 | 2017 | 2018 | 2019 | 2020 | 2021 | 2022  | 2023 |
|---------|------|------|------|------|------|------|------|------|-------|------|
| Fund    |      |      | 8.2  | 12.4 | -3.3 | 17.5 | 24.6 | 3.9  | -15.4 | 13.0 |
| Index * |      |      | 5.6  | 9.6  | -1.6 | 16.0 | 34.9 | 0.3  | -17.3 | 13.1 |