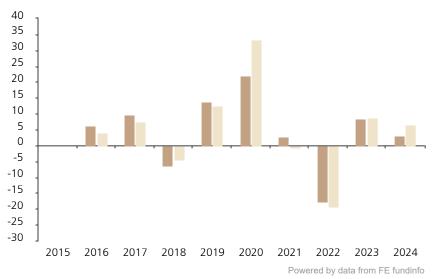

## **Past Performance**

This chart shows the fund's performance as the percentage loss or gain per year over the last 9 years against its benchmark.

2015 2016 2017 2018 2019 2020 2021 2022 2023 2024 Fund 6.3 9.8 -6.2 13.8 22.0 2.7 -17.8 8.5 3.0 Index \* 4.1 7.6 -4.3 12.6 -19.4 33.3 -0.6 8.8 6.5

The chart shows how much the Fund increased or decreased in value as a percentage in each year, net of charges (excluding entry charge), and net of tax.

## Performance in the past is not a reliable indicator of future results.

The chart shows the class's investment returns calculated as percentage year-end over year-end change of the class net asset value. In general any past performance takes account of all ongoing charges, but not the entry charge.

The Sub-Fund was launched in 2004. The Class was launched in 2015.

Historical performance was calculated in CHF.

\* Index - Refinitiv Global Convertible Index - Global Vanilla Hedged EUR