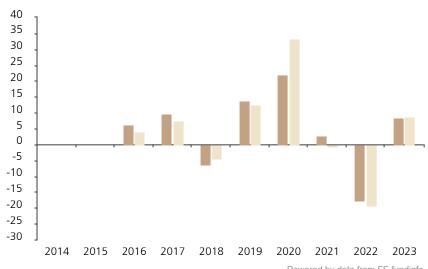

## **Past Performance**

This chart shows the fund's performance as the percentage loss or gain per year over the last 8 years against its benchmark.

Powered by data from FE fundinfo

|         | 2014 | 2015 | 2016 | 2017 | 2018 | 2019 | 2020 | 2021 | 2022  | 2023 |
|---------|------|------|------|------|------|------|------|------|-------|------|
| Fund    |      |      | 6.3  | 9.8  | -6.2 | 13.8 | 22.0 | 2.7  | -17.8 | 8.5  |
| Index * |      |      | 4.1  | 7.6  | -4.3 | 12.6 | 33.3 | -0.6 | -19.4 | 8.8  |

The chart shows how much the Fund increased or decreased in value as a percentage in each year, net of charges (excluding entry charge), and net of tax.

The Sub-Fund was launched in 2004. The Class was launched in 2015.

Historical performance was calculated in CHF.

\* Index - Refinitiv Global Convertible Index - Global Vanilla Hedged EUR