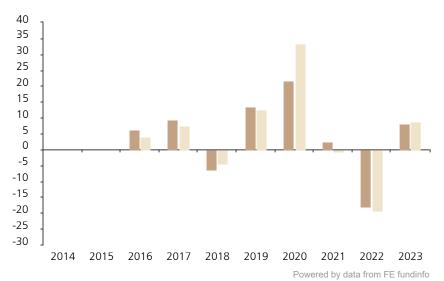

## **Past Performance**

This chart shows the fund's performance as the percentage loss or gain per year over the last 8 years against its benchmark.

The chart shows how much the Fund increased or decreased in value as a percentage in each year, net of charges (excluding entry charge), and net of tax.

## Performance in the past is not a reliable indicator of future results.

The chart shows the class's investment returns calculated as percentage year-end over year-end change of the class net asset value. In general any past performance takes account of all ongoing charges, but not the entry charge.

The Sub-Fund was launched in 2004. The Class was launched in 2015.

Historical performance was calculated in CHF.

\* Index - Refinitiv Global Convertible Index -Global Vanilla Hedged EUR

|         | 2014 | 2015 | 2016 | 2017 | 2018 | 2019 | 2020 | 2021 | 2022  | 2023 |
|---------|------|------|------|------|------|------|------|------|-------|------|
| Fund    |      |      | 6.1  | 9.6  | -6.4 | 13.6 | 21.8 | 2.5  | -17.9 | 8.2  |
| Index * |      |      | 4.1  | 7.6  | -4.3 | 12.6 | 33.3 | -0.6 | -19.4 | 8.8  |