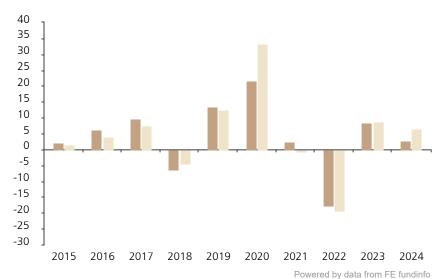

## **Past Performance**

Index \*

1.5

4.1

This chart shows the fund's performance as the percentage loss or gain per year over the last 10 years against its benchmark.

-19.4

8.8

6.5

-0.6

2015 2016 2017 2018 2019 2020 2021 2022 2023 2024 Fund 2.2 6.2 9.6 -6.4 13.6 21.8 2.6 -17.8 8.3 2.9

12.6

33.3

7.6

-4.3

The chart shows how much the Fund increased or decreased in value as a percentage in each year, net of charges (excluding entry charge), and net of tax.