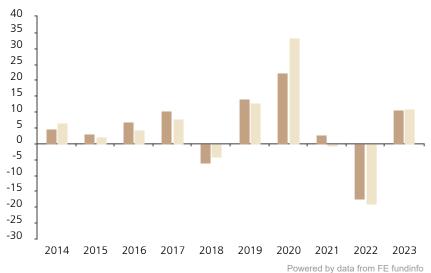

## **Past Performance**

This chart shows the fund's performance as the percentage loss or gain per year over the last 10 years against its benchmark.

2014 2015 2016 2017 2018 2019 2020 2021 2022 2023 Fund 4.8 3.2 6.9 10.3 -5.9 14.3 22.4 2.9 -17.4 10.7 4.5 -4.1 33.4 -19.1 Index \* 6.7 2.3 8.0 13.0 -0.4 10.9

The chart shows how much the Fund increased or decreased in value as a percentage in each year, net of charges (excluding entry charge), and net of tax.

The Sub-Fund was launched in 2004. The Class was launched in 2013.

\* Index - Refinitiv Global Convertible Index -Global Vanilla Hedged EUR