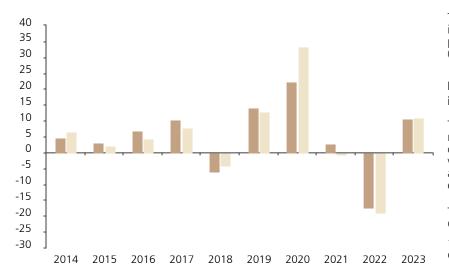

## **Past Performance**

This chart shows the fund's performance as the percentage loss or gain per year over the last 10 years against its benchmark.

The chart shows how much the Fund increased or decreased in value as a percentage in each year, net of charges (excluding entry charge), and net of tax.

## Performance in the past is not a reliable indicator of future results.

The chart shows the class's investment returns calculated as percentage year-end over year-end change of the class net asset value. In general any past performance takes account of all ongoing charges, but not the entry charge.

The Sub-Fund was launched in 2004. The Class was launched in 2013.

\* Index - Refinitiv Global Convertible Index -Global Vanilla Hedged EUR

|         | 2014 | 2015 | 2016 | 2017 | 2018 | 2019 | 2020 | 2021 | 2022  | 2023 |
|---------|------|------|------|------|------|------|------|------|-------|------|
| Fund    | 4.8  | 3.2  | 6.9  | 10.3 | -5.9 | 14.3 | 22.4 | 2.9  | -17.4 | 10.7 |
| Index * | 6.7  | 2.3  | 4.5  | 8.0  | -4.1 | 13.0 | 33.4 | -0.4 | -19.1 | 10.9 |