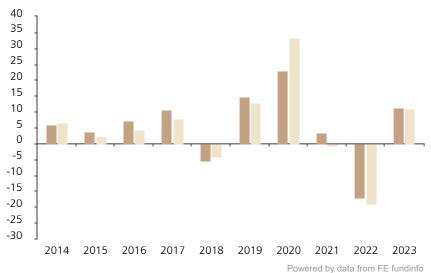

## **Past Performance**

This chart shows the fund's performance as the percentage loss or gain per year over the last 10 years against its benchmark.

2014 2015 2016 2017 2018 2019 2020 2021 2022 2023 Fund 5.8 3.6 7.4 10.7 -5.5 14.7 22.9 3.4 -16.9 11.3 4.5 -4.1 33.4 -19.1 Index \* 6.7 2.3 8.0 13.0 -0.4 10.9

The chart shows how much the Fund increased or decreased in value as a percentage in each year, net of charges (excluding entry charge), and net of tax.

## Performance in the past is not a reliable indicator of future results.

The chart shows the class's investment returns calculated as percentage year-end over year-end change of the class net asset value. In general any past performance takes account of all ongoing charges, but not the entry charge.

The Sub-Fund was launched in 2004. The Class was launched in 2010.

\* Index - Refinitiv Global Convertible Index -Global Vanilla Hedged EUR