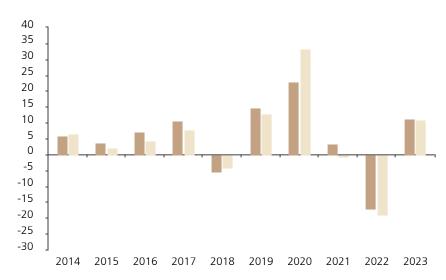

## **Past Performance**

This chart shows the fund's performance as the percentage loss or gain per year over the last 10 years against its benchmark.

The chart shows how much the Fund increased or decreased in value as a percentage in each year, net of charges (excluding entry charge), and net of tax.

## Performance in the past is not a reliable indicator of future results.

The chart shows the class's investment returns calculated as percentage year-end over year-end change of the class net asset value. In general any past performance takes account of all ongoing charges, but not the entry charge.

The Sub-Fund was launched in 2004. The Class was launched in 2010.

\* Index - Refinitiv Global Convertible Index - Global Vanilla Hedged EUR

|         | 2014 | 2015 | 2016 | 2017 | 2018 | 2019 | 2020 | 2021 | 2022  | 2023 |
|---------|------|------|------|------|------|------|------|------|-------|------|
| Fund    | 5.8  | 3.6  | 7.4  | 10.7 | -5.5 | 14.7 | 22.9 | 3.4  | -16.9 | 11.3 |
| Index * | 6.7  | 2.3  | 4.5  | 8.0  | -4.1 | 13.0 | 33.4 | -0.4 | -19.1 | 10.9 |