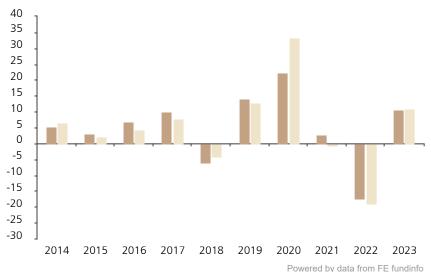

## **Past Performance**

This chart shows the fund's performance as the percentage loss or gain per year over the last 10 years against its benchmark.

Powered by data from FE fundinfo 2014 2015 2016 2017 2018 2019 2020 2021 2022 2023 Fund 5.3 3.1 6.8 10.2 -6.0 14.1 22.3 2.9 -17.4 10.7 4.5 -4.1 33.4 -19.1 Index \* 6.7 2.3 8.0 13.0 -0.4 10.9

The chart shows how much the Fund increased or decreased in value as a percentage in each year, net of charges (excluding entry charge), and net of tax.

The Sub-Fund was launched in 2004. The Class was launched in 2013.

\* Index - Refinitiv Global Convertible Index -Global Vanilla Hedged EUR