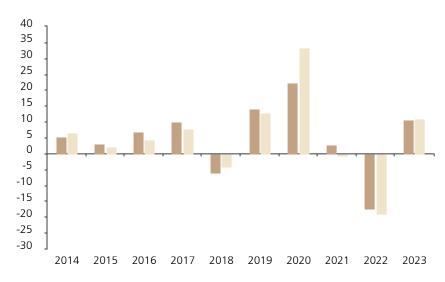

## **Past Performance**

This chart shows the fund's performance as the percentage loss or gain per year over the last 10 years against its benchmark.

The chart shows how much the Fund increased or decreased in value as a percentage in each year, net of charges (excluding entry charge), and net of tax.

## Performance in the past is not a reliable indicator of future results.

The chart shows the class's investment returns calculated as percentage year-end over year-end change of the class net asset value. In general any past performance takes account of all ongoing charges, but not the entry charge.

The Sub-Fund was launched in 2004. The Class was launched in 2013.

\* Index - Refinitiv Global Convertible Index - Global Vanilla Hedged EUR

|         | 2014 | 2015 | 2016 | 2017 | 2018 | 2019 | 2020 | 2021 | 2022  | 2023 |
|---------|------|------|------|------|------|------|------|------|-------|------|
| Fund    | 5.3  | 3.1  | 6.8  | 10.2 | -6.0 | 14.1 | 22.3 | 2.9  | -17.4 | 10.7 |
| Index * | 6.7  | 2.3  | 4.5  | 8.0  | -4.1 | 13.0 | 33.4 | -0.4 | -19.1 | 10.9 |