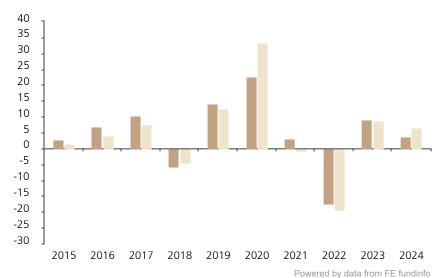

## **Past Performance**

This chart shows the fund's performance as the percentage loss or gain per year over the last 10 years against its benchmark.

2015 2016 2017 2018 2019 2020 2021 2022 2023 2024 Fund 2.7 6.8 10.2 -5.9 14.3 22.6 3.2 -17.39.1 3.6 Index \* 7.6 -19.4 1.5 4.1 -4.3 12.6 33.3 -0.6 8.8 6.5

The chart shows how much the Fund increased or decreased in value as a percentage in each year, net of charges (excluding entry charge), and net of tax.

## Performance in the past is not a reliable indicator of future results.

The chart shows the class's investment returns calculated as percentage year-end over year-end change of the class net asset value. In general any past performance takes account of all ongoing charges, but not the entry charge.

The Sub-Fund was launched in 2004. The Class was launched in 2012.

Historical performance was calculated in CHF.

\* Index - Refinitiv Global Convertible Index - Global Vanilla Hedged EUR