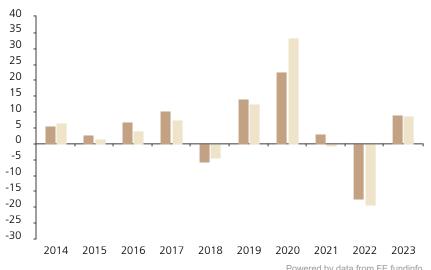

## **Past Performance**

This chart shows the fund's performance as the percentage loss or gain per year over the last 10 years against its benchmark.

Powered by data from FE fundinfo 2014 2015 2016 2017 2018 2019 2020 2021 2022 2023 Fund 5.6 2.7 6.8 10.2 -5.9 14.3 22.6 3.2 -17.3 9.1 -4.3 33.3 -19.4 Index \* 6.5 1.5 4.1 7.6 12.6 -0.6 8.8

The chart shows how much the Fund increased or decreased in value as a percentage in each year, net of charges (excluding entry charge), and net of tax.

## Performance in the past is not a reliable indicator of future results.

The chart shows the class's investment returns calculated as percentage year-end over year-end change of the class net asset value. In general any past performance takes account of all ongoing charges, but not the entry charge.

The Sub-Fund was launched in 2004. The Class was launched in 2012.

Historical performance was calculated in CHF.

\* Index - Refinitiv Global Convertible Index - Global Vanilla Hedged EUR