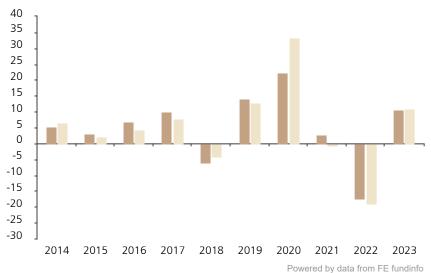

## **Past Performance**

This chart shows the fund's performance as the percentage loss or gain per year over the last 10 years against its benchmark.

The chart shows how much the Fund increased or decreased in value as a percentage in each year, net of charges (excluding entry charge), and net of tax.

## Performance in the past is not a reliable indicator of future results.

The chart shows the class's investment returns calculated as percentage year-end over year-end change of the class net asset value. In general any past performance takes account of all ongoing charges, but not the entry charge.

The Sub-Fund was launched in 2004. The Class was launched in 2012.

\* Index - Refinitiv Global Convertible Index -Global Vanilla Hedged EUR

|         | 2014 | 2015 | 2016 | 2017 | 2018 | 2019 | 2020 | 2021 | 2022  | 2023 |
|---------|------|------|------|------|------|------|------|------|-------|------|
| Fund    | 5.2  | 3.0  | 6.8  | 10.1 | -6.1 | 14.1 | 22.2 | 2.8  | -17.5 | 10.6 |
| Index * | 6.7  | 2.3  | 4.5  | 8.0  | -4.1 | 13.0 | 33.4 | -0.4 | -19.1 | 10.9 |