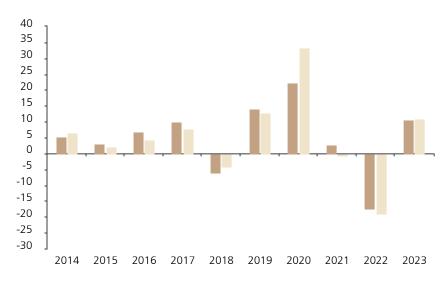

## **Past Performance**

This chart shows the fund's performance as the percentage loss or gain per year over the last 10 years against its benchmark.

The chart shows how much the Fund increased or decreased in value as a percentage in each year, net of charges (excluding entry charge), and net of tax.

## Performance in the past is not a reliable indicator of future results.

The chart shows the class's investment returns calculated as percentage year-end over year-end change of the class net asset value. In general any past performance takes account of all ongoing charges, but not the entry charge.

The Sub-Fund was launched in 2004. The Class was launched in 2012.

\* Index - Refinitiv Global Convertible Index - Global Vanilla Hedged EUR

|         | 2014 | 2015 | 2016 | 2017 | 2018 | 2019 | 2020 | 2021 | 2022  | 2023 |
|---------|------|------|------|------|------|------|------|------|-------|------|
| Fund    | 5.2  | 3.0  | 6.8  | 10.1 | -6.1 | 14.1 | 22.2 | 2.8  | -17.5 | 10.6 |
| Index * | 6.7  | 2.3  | 4.5  | 8.0  | -4.1 | 13.0 | 33.4 | -0.4 | -19.1 | 10.9 |