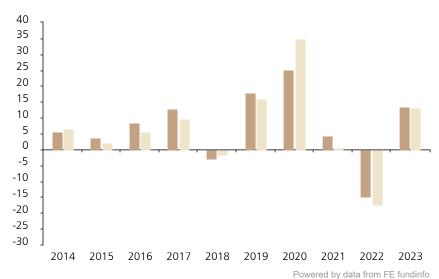

## **Past Performance**

This chart shows the fund's performance as the percentage loss or gain per year over the last 10 years against its benchmark.

2014 2015 2016 2017 2018 2019 2020 2021 2022 2023 Fund 5.7 3.8 8.6 12.7 -2.9 17.9 25.1 4.3 -14.9 13.6 5.6 -1.6 34.9 Index \* 6.6 2.2 9.6 16.0 0.3 -17.3 13.1

The chart shows how much the Fund increased or decreased in value as a percentage in each year, net of charges (excluding entry charge), and net of tax.

## Performance in the past is not a reliable indicator of future results.

The chart shows the class's investment returns calculated as percentage year-end over year-end change of the class net asset value. In general any past performance takes account of all ongoing charges, but not the entry charge.

The Sub-Fund was launched in 2004. The Class was launched in 2011.

Historical performance was calculated in USD.

\* Index - Refinitiv Global Convertible Index - Global Vanilla Hedged EUR