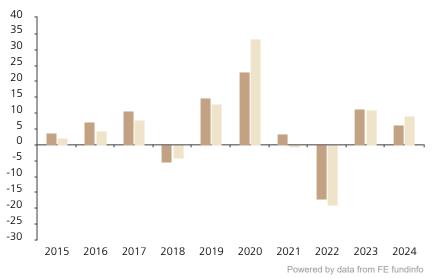

## **Past Performance**

This chart shows the fund's performance as the percentage loss or gain per year over the last 10 years against its benchmark.

The chart shows how much the Fund increased or decreased in value as a percentage in each year, net of charges (excluding entry charge), and net of tax.

## Performance in the past is not a reliable indicator of future results.

The chart shows the class's investment returns calculated as percentage year-end over year-end change of the class net asset value. In general any past performance takes account of all ongoing charges, but not the entry charge.

The Sub-Fund was launched in 2004. The Class was launched in 2011.

\* Index - Refinitiv Global Convertible Index -Global Vanilla Hedged EUR

|         | 2015 | 2016 | 2017 | 2018 | 2019 | 2020 | 2021 | 2022  | 2023 | 2024 |
|---------|------|------|------|------|------|------|------|-------|------|------|
| Fund    | 3.6  | 7.4  | 10.7 | -5.5 | 14.7 | 22.9 | 3.4  | -16.9 | 11.3 | 6.2  |
| Index * | 2.3  | 4.5  | 8.0  | -4.1 | 13.0 | 33.4 | -0.4 | -19.1 | 10.9 | 9.1  |